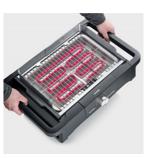

Many removable parts allow easy cleaning

SafeTouch housing eliminates the danger of burns

Water in reflection tray: for easy cleaning, against smoke and odeur.

Single heater: temperatures up to 300°C within 10 minutes