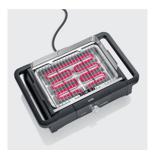

## **PG 8109 HOME**

- no risk of burns. SafeTouch housing eliminates the danger of burns on all surfaces
- rapid grill-start: from 0 to 300°C in just 10 minutes

## Further advantages:

- ndoor and outdoor use
- high quality stainless steel grill rack
- specially developed reflector bowl serves for optimal heat distribution
- power box with built-in safety switch
- many removable parts allow easy cleaning: windscreen, grill rack, power box and heater, reflector bowl
- thermostat with big rotary button and clear scaling for easy operating

Many removable parts allow easy cleaning

SafeTouch housing eliminates the danger of burns

Water in reflection tray: for easy cleaning, against smoke and odeur.

Single heater: temperatures up to 300°C within 10 minutes

## For friends of technology:

- Power: max. 2.300 W
- Colour: black
- Dimensions of grill rack: 41,5 x 24 cm (ca. 996 cm<sup>2</sup>)
- Power cord: 1,50 m
- Safety microswitch, heating element automatically switches off when removed
- LED light for status (red)
- Grill temperature: up to 300 ° C
- Product dimensions without stand base: width 62cm, height 25cm, depth 42cm