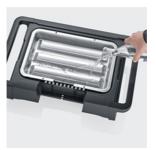

Many removable parts allow easy cleaning

SafeTouch housing eliminates the danger of burns

Water in reflection tray: for easy cleaning, against smoke and odeur.

Single heater: temperatures up to 300°C within 10 minutes

## For friends of technology:

- Power: max. 2.300 W
- Colour: black
- Dimensions of grill rack: 41,5 x 24 cm (ca. 996 cm<sup>2</sup>)
- Power cord: 1,50 m
- Safety microswitch, heating element automatically switches off when removed
- LED light for status (red)
- Grill temperature: up to 300 ° C
- Product dimensions without stand base: width 62cm, height 25cm, depth 42cm