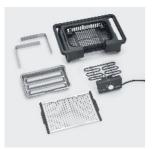

## Further advantages:

- ndoor and outdoor use
- high quality stainless steel grill rack
- specially developed reflector bowl serves for optimal heat distribution
- power box with built-in safety switch
- many removable parts allow easy cleaning: windscreen, grill rack, power box and heater, reflector bowl
- thermostat with big rotary button and clear scaling for easy operating

Many removable parts allow easy cleaning

SafeTouch housing eliminates the danger of burns

Water in reflection tray: for easy cleaning, against smoke and odeur.

Single heater: temperatures up to 300°C within 10 minutes