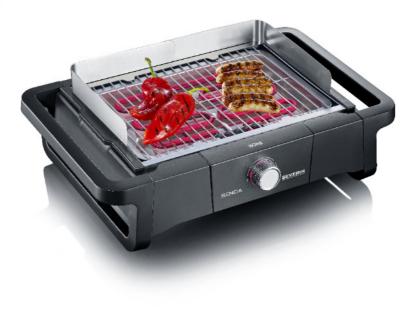

## **PG 8109 HOME**

- no risk of burns. SafeTouch housing eliminates the danger of burns on all surfaces
- rapid grill-start: from 0 to 300°C in just 10 minutes

## Further advantages:

- ndoor and outdoor use
- high quality stainless steel grill rack
- specially developed reflector bowl serves for optimal heat distribution
- power box with built-in safety switch
- many removable parts allow easy cleaning: windscreen, grill rack, power box and heater, reflector bowl
- thermostat with big rotary button and clear scaling for easy operating

Many removable parts allow easy cleaning

SafeTouch housing eliminates the danger of burns

Water in reflection tray: for easy cleaning, against smoke and odeur.

Single heater: temperatures up to 300°C within 10 minutes

## For friends of technology:

- Power: max. 2.300 W
- Colour: black
- Dimensions of grill rack: 41,5 x 24 cm (ca. 996 cm<sup>2</sup>)
- Power cord: 1,50 m
- Safety microswitch, heating element automatically switches off when removed
- LED light for status (red)
- Grill temperature: up to 300 ° C
- Product dimensions without stand base: width 62cm, height 25cm, depth 42cm