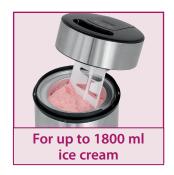

## Ice cream maker PC-ICM 1140

- Ice cream maker for preparation of ice cream, frozen yoghurt and sorbet
- Stainless steel housing
- LED display
- Digital timer with automatic switch-off
- Variable time setting (5-45 min.)
- Preparation time (ice cream): 20-45 min.
- Electronic sensor touch control panel
- Lid with refill opening
- Incl. recipe suggestions
- For up to 1800 ml ice cream
- Double-walled ice cream maker with cold storage, removable for easy cleaning (H: 14.3 cm; Ø 19.2 cm)
- Stirring element with powerful, quiet motor
- High stability due to rubberized feet
- 220-240 V, 50 Hz, 12 W