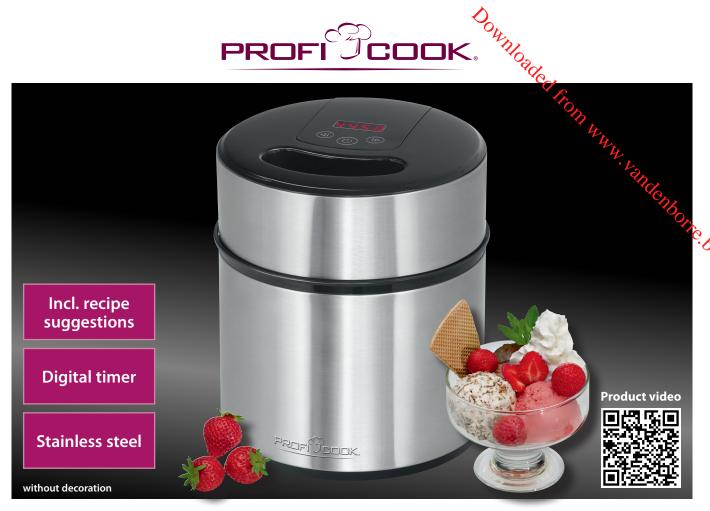

## Ice cream maker PC-ICM 1140

- Ice cream maker for preparation of ice cream, frozen yoghurt and sorbet
- Stainless steel housing
- LED display
- Digital timer with automatic switch-off
- Variable time setting (5-45 min.)
- Preparation time (ice cream): 20-45 min.
- Electronic sensor touch control panel
- Lid with refill opening
- Incl. recipe suggestions
- For up to 1800 ml ice cream
- Double-walled ice cream maker with cold storage, removable for easy cleaning (H: 14.3 cm; Ø 19.2 cm)
- Stirring element with powerful, quiet motor
- High stability due to rubberized feet
- 220-240 V, 50 Hz, 12 W