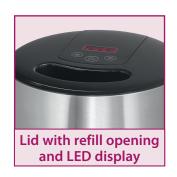

## Ice cream maker PC-ICM 1140

- Ice cream maker for preparation of ice cream, frozen yoghurt and sorbet
- Stainless steel housing
- LED display
- Digital timer with automatic switch-off
- Variable time setting (5-45 min.)
- Preparation time (ice cream): 20-45 min.
- Electronic sensor touch control panel
- Lid with refill opening
- Incl. recipe suggestions
- For up to 1800 ml ice cream
- Double-walled ice cream maker with cold storage, removable for easy cleaning (H: 14.3 cm; Ø 19.2 cm)
- Stirring element with powerful, quiet motor
- High stability due to rubberized feet
- 220-240 V, 50 Hz, 12 W