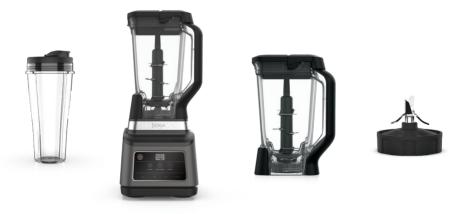

#### **Cutout Images**

For authorised use only. Please do not distribute.

Euro-Pro Europe Limited, 3150 Century Way, Thorpe Park, Leeds, LS15 8ZB, 08492819

#### Naming Convention: Ninja® 2-in-1 Blender with Auto-iQ® BN750EU

| Tech Spec                     |                                     |
|-------------------------------|-------------------------------------|
| Model Number                  | BN750EU                             |
| Product Description           | Ninja® 2-in-1 Blender with Auto-iQ® |
| Wattage                       | 1200W                               |
| Auto-iQ <sup>®</sup> Programs | 3 - Blend, Max Blend, Crush         |
| Manual Settings               | Low, Medium, High, Pulse            |
| Includes                      | 2.1L Blending Jug                   |
|                               | Stacked Blades                      |
|                               | 700ml cup with spout lid            |
|                               | Pro Extractor Blade                 |
|                               | Inspiration Guide                   |
| Guarantee                     | 2 Years                             |