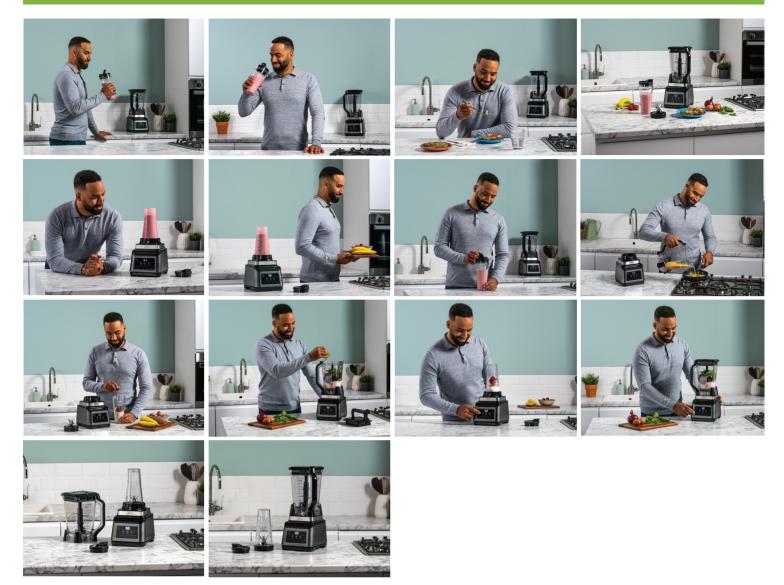

#### Lifestyle Images

### Get more from your blender

Make enough to share in the multi-serve blender or blend in the cup to enjoy a drink on-the-go.

• 2 blenders in 1

- Blend larger batches in the 2.1L jug
- Blend straight into the 700ml cup with no-spill lid

#### Automatic one-touch blending programs.

- 3 Auto-iQ programs do all the hard work for you.
- Unique pulse, pause and blend patterns, tailored to deliver the results you want at the touch of a button.

#### Drinks, dips, sauces and more

From smoothies, sorbets and crushed-ice cocktails to savoury sauces, dips, desserts and dressings.

- Powerful motor and unique blade design work together to blend fresh and frozen ingredients, even crushing ice.
- Includes inspirational Recipe Guide to kick-start your imagination.