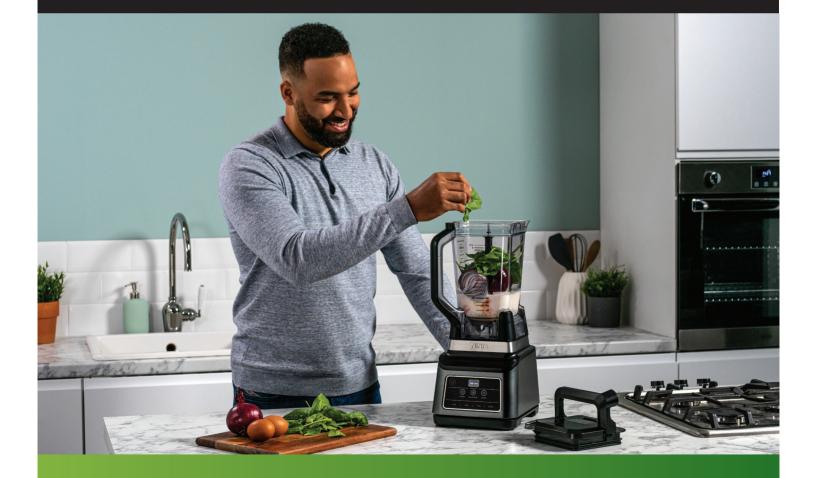

### Get more from your blender

Make enough to share in the multi-serve blender or blend in the cup to enjoy a drink on-the-go.

• 2 blenders in 1

- Blend larger batches in the 2.1L jug
- Blend straight into the 700ml cup with no-spill lid

#### Automatic one-touch blending programs.

- 3 Auto-iQ programs do all the hard work for you.
- Unique pulse, pause and blend patterns, tailored to deliver the results you want at the touch of a button.

#### Ninja<sup>®</sup> Blade Technology

Ninja's high-quality stainless steel blades are built to last and put to the test with 1000 ice-crushing cycles.

- Pro Extractor Blades easily blend whole fruit, vegetables, nuts, seeds and ice in the cup.
- Stacked Blade quickly and evenly blends larger quantities in the jug.

#### Drinks, dips, sauces and more

From smoothies, sorbets and crushed-ice cocktails to savoury sauces, dips, desserts and dressings.

- Powerful motor and unique blade design work together to blend fresh and frozen ingredients, even crushing ice.
- Includes inspirational Recipe Guide to kick-start your imagination.