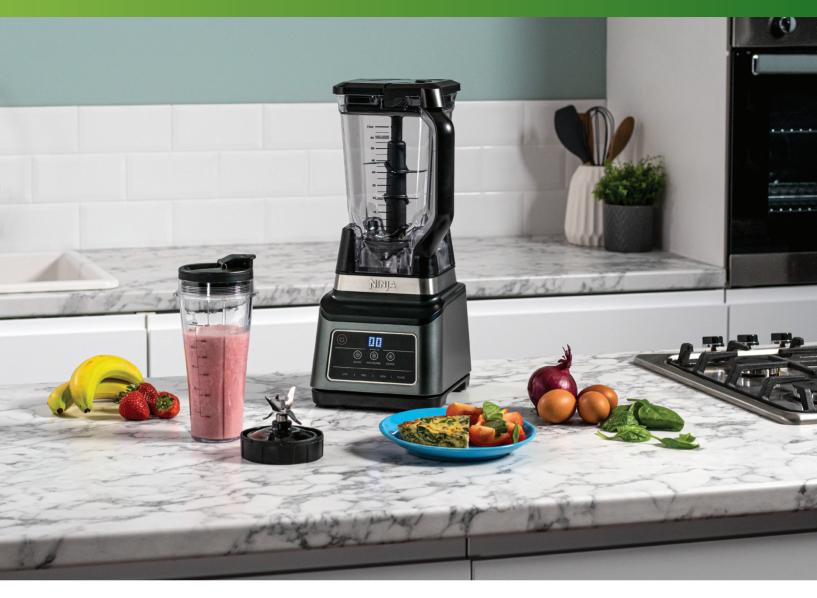

### Get more from your blender

Make enough to share in the multi-serve blender or blend in the cup to enjoy a drink on-the-go.

• 2 blenders in 1

- Blend larger batches in the 2.1L jug
- Blend straight into the 700ml cup with no-spill lid

#### Automatic one-touch blending programs.

- 3 Auto-iQ programs do all the hard work for you.
- Unique pulse, pause and blend patterns, tailored to deliver the results you want at the touch of a button.

#### Ninja<sup>®</sup> Blade Technology

Ninja's high-quality stainless steel blades are built to last and put to the test with 1000 ice-crushing cycles.

- Pro Extractor Blades easily blend whole fruit, vegetables, nuts, seeds and ice in the cup.
- Stacked Blade quickly and evenly blends larger quantities in the jug.

#### Drinks, dips, sauces and more

From smoothies, sorbets and crushed-ice cocktails to savoury sauces, dips, desserts and dressings.

- Powerful motor and unique blade design work together to blend fresh and frozen ingredients, even crushing ice.
- Includes inspirational Recipe Guide to kick-start your imagination.