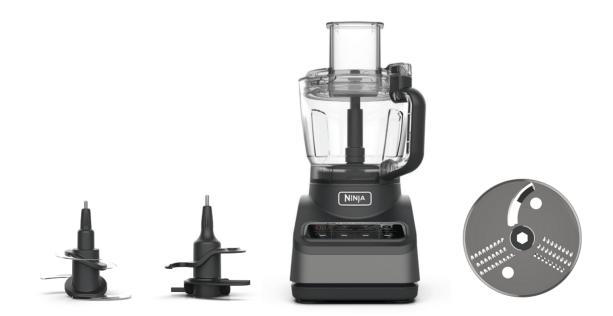

### Precise food prep in a flash

Create anything from burgers to salads, sauces to salsas, doughs to desserts with this next-generation Ninja® Food Processor.

Chop, mix, slice and grate in the 2.1L food processor bowl .
Interchangeable blades and attachments, including a dough tool.

# Purposefully-designed attachments and durable stainless steel blades.

- Create salsas, burgers, falafels, fishcakes and more with the Chopping Blade.
- Enjoy homemade coleslaw, salads and grated cheese with the Slicing/Grating Disc.
- Easily mix bread and pizza doughs, cake and pancake batters with the Dough Tool
- Driven by a powerful 850W motor