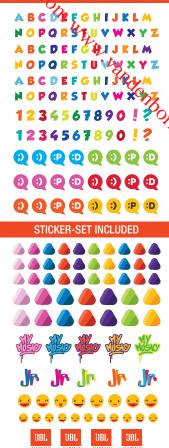

#### Make it yours - Stickers set

Kids can personalize the headphones with the stickers set in the box.