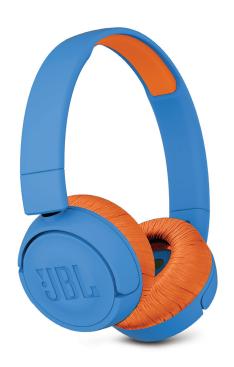

## Young rockers unite.

Safe, lightweight and sized for kids, the JBL JR300BT wireless headphones deliver up to 12 hours of legendary JBL sound and fun for the youngest music fans. Headphones are designed to ensure the volume is always below 85dB to protect hearing and easy controls can be operated without any help. Kids listen in comfort with custom designed soft padded headband and ear cushions for a feathery fit. Kids will also enjoy the ability to customize the headphones with the available stickers.

## Designed for kids

Custom designed ear cushions and headband with cool colors.

#### **Comfort fit**

Soft padded headband and ear cushions for feathery fit.