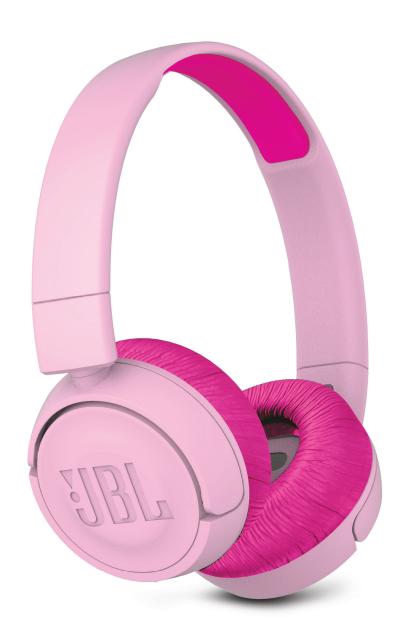

# JR300BT

Kids wireless on-ear headphones

M WWW. Vandenborre.be

## Young rockers unite.

Safe, lightweight and sized for kids, the JBL JR300BT wireless headphones deliver up to 12 hours of legendary JBL sound and fun for the youngest music fans. Headphones are designed to ensure the volume is always below 85dB to protect hearing and easy controls can be operated without any help. Kids listen in comfort with custom designed soft padded headband and ear cushions for a feathery fit. Kids will also enjoy the ability to customize the headphones with the available stickers.

## Designed for kids

Custom designed ear cushions and headband with cool colors.

#### **Comfort fit**

Soft padded headband and ear cushions for feathery fit.