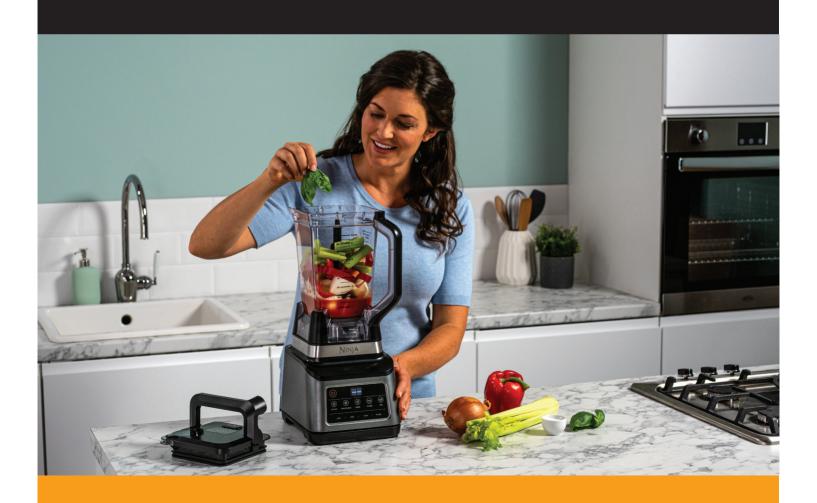

### Create anything from dips to drinks, doughs to desserts

Enjoy versatile results with this 3-in-1 food processor, multi-serve blender and personal blender.

- 3 appliances in 1
- Chop, slice, grate, puree and mix in the 1.8L food processor bowl
  - Blend larger batches in the 2.1L jug
  - Blend straight into the 700ml cup with no-spill lid

#### Ninja® Blade Technology

Ninja's high-quality stainless steel blades are built to last and put to the test with 1000 ice-crushing cycles.

- Enjoy precise, controlled food prep with the Chopping Blade, Slicing/Grating Disc and Dough Tool.
- Stacked Blade quickly and evenly blends larger quantities in the jug
- Pro Extractor Blades easily blend whole fruit, vegetables, nuts, seeds and ice in the cup.
- Driven by a powerful 1200W motor.