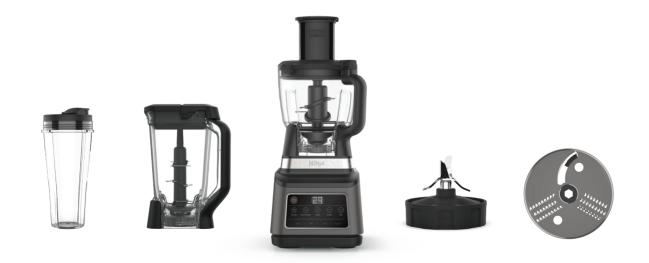

## Naming Convention: Ninja® 3-in-1 Food Processor with Auto-iQ® BN800EU

| Tech Spec           |                                                  |
|---------------------|--------------------------------------------------|
| Model Number        | BN800EU                                          |
| Product Description | Ninja® 3-in-1 Food Processor with Auto-iQ®       |
| Wattage             | 1200W                                            |
| Auto-iQ® Programs   | 5 - Blend, Max Blend, Chop, Puree, Mix           |
| Manual Settings     | Low, Medium, High, Pulse                         |
| Includes            | 1.8L Food Processor Bowl with feed chute lid     |
|                     | Chopping Blade, Dough Tool, Slicing/Grating Disc |
|                     | 2.1L Blending Jug                                |
|                     | Stacked Blade                                    |
|                     | 700ml Cup with spout lid                         |
|                     | Pro Extractor Blades                             |
|                     | Inspiration Guide                                |
| Guarantee           | 2 Years                                          |

### **Cutout Images**

For authorised use only. Please do not distribute.

Euro-Pro Europe Limited, 3150 Century Way, Thorpe Park, Leeds, LS15 8ZB, 08492819