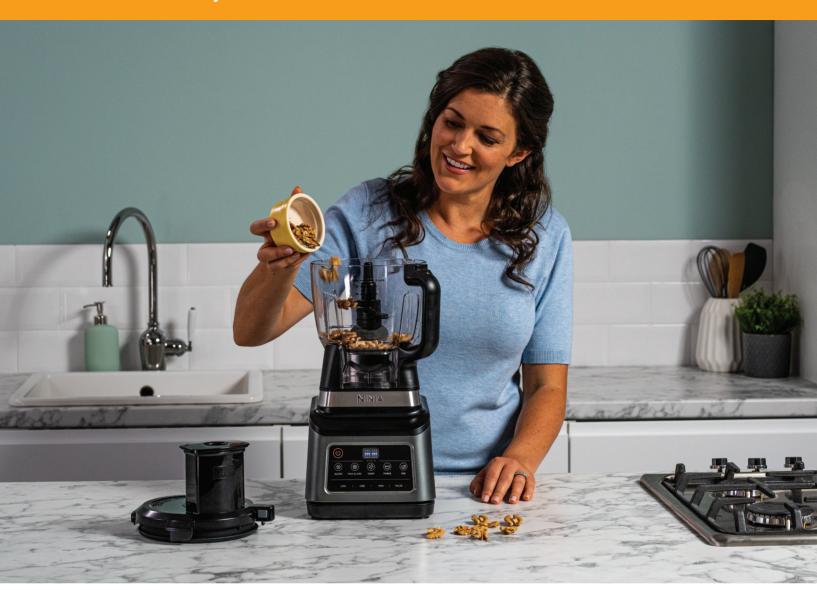

### Create anything from dips to drinks, doughs to desserts

Enjoy versatile results with this 3-in-1 food processor, multi-serve blender and personal blender.

- 3 appliances in 1
- Chop, slice, grate, puree and mix in the 1.8L food processor bowl
  - Blend larger batches in the 2.1L jug
  - Blend straight into the 700ml cup with no-spill lid

#### Ninja® Blade Technology

Ninja's high-quality stainless steel blades are built to last and put to the test with 1000 ice-crushing cycles.

- Enjoy precise, controlled food prep with the Chopping Blade, Slicing/Grating Disc and Dough Tool.
- Stacked Blade quickly and evenly blends larger quantities in the jug
- Pro Extractor Blades easily blend whole fruit, vegetables, nuts, seeds and ice in the cup.
- Driven by a powerful 1200W motor.