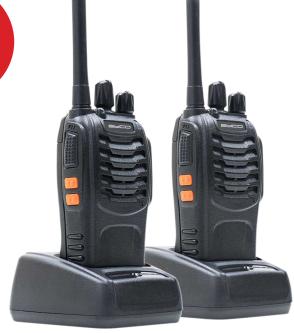

## **Functions**

- Long Range
- 16 channels
- Built-In LED
- License Free
- PMR 446Mhz
- Squelch

## **Information**

Simple compact and easy to use.

Enjoy your outdoor activities and stay connected at home, on the campsite, park or hike.

Syco WT220 offers all the basic features for outdoor environments

Including a range up to 10km\*, a handy built-in led torch and essential accessories.

\*10km is the maximum theoretical range that can be obtained by these devices.

Actual range may vary depending on circumstances: buildings, concrete, landscapes, reflections, etc...

## In the package:

-Desktop charger, rechargeable li-ion battery, earpiece, belt clip & carrying loop